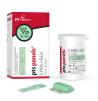

# CardioChek® Plus

REF 2729 **Lipid + eGLU Smart Bundle**Full lipid panel and blood glucose results in as little as 90 seconds!

REF 1710 **Lipid Panel test strips** 

REF 2412
CHOL+HDL+GLU test strips

REF 1821

CHOL+HDL test strips

REF 1765

CHOL+GLU test strips

 Meets NCEP guidelines for accuracy and precision

CardioChek Plus

NON-HDL

- Portable, lightweight, and battery-powered
- Test strips can be stored at room temperature
- Fingerstick blood sample
- CLIA-waived