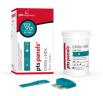

# CardioChek® Plus

REF 2729 **Lipid + eGLU Smart Bundle**Full lipid panel and blood glucose results in as little as 90 seconds!

REF 1710 **Lipid Panel test strips** 

REF 2412
CHOL+HDL+GLU test strips

REF 1821

CHOL+HDL test strips

REF 1765

CHOL+GLU test strips

 Meets NCEP guidelines for accuracy and precision

CardioChek Plus

NON-HDL

- Portable, lightweight, and battery-powered
- Test strips can be stored at room temperature
- Fingerstick blood sample
- CLIA-waived