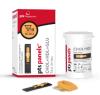

# CardioChek® Plus

REF 2729 **Lipid + eGLU Smart Bundle**Full lipid panel and blood glucose results in as little as 90 seconds!

REF 1710 **Lipid Panel test strips** 

REF 2412
CHOL+HDL+GLU test strips

REF 1821

CHOL+HDL test strips

REF 1765

CHOL+GLU test strips

 Meets NCEP guidelines for accuracy and precision

CardioChek Plus

NON-HDL

- Portable, lightweight, and battery-powered
- Test strips can be stored at room temperature
- Fingerstick blood sample
- CLIA-waived