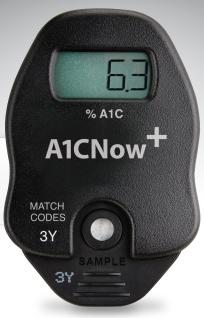

### A1C results in 5 minutes

REF 3024
A1CNow<sup>+</sup> Test System
10 ct.

A1CNow<sup>+</sup> Test System
20 ct.

- Meets NCEP guidelines for accuracy and precision
- Portable, lightweight, and battery-powered
- Test strips can be stored at room temperature
- Fingerstick blood sample
- CLIA-waived