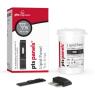

# CardioChek® Plus

REF 2729 **Lipid + eGLU Smart Bundle**Full lipid panel and blood glucose results in as little as 90 seconds!

REF 1710 **Lipid Panel test strips** 

REF 2412
CHOL+HDL+GLU test strips

REF 1821

CHOL+HDL test strips

REF 1765

CHOL+GLU test strips

 Meets NCEP guidelines for accuracy and precision

CardioChek Plus

NON-HDL

- Portable, lightweight, and battery-powered
- Test strips can be stored at room temperature
- Fingerstick blood sample
- CLIA-waived